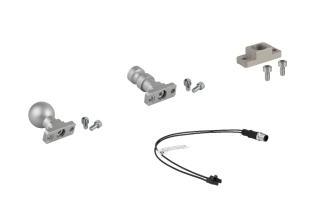

#### Design

- HTS holder system: Bolts with slot Ø 19 mm or ball Ø 28.5 mm
- Mounting plate: 38x15x11.5 mm, G1/4" female thread
- Sensor set for both end positions with M12 plug connectorPlug-in screw union in swiveling angular design for 6 mm
- Plug-in screw union in swiveling angular design for 6 mm hose diameter